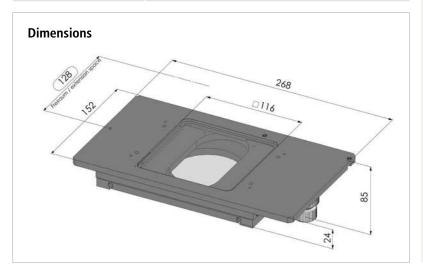

## Manual Microscope Stage EK 100 × 100

for Upright Microscopes

| Specifications |                                 |
|----------------|---------------------------------|
| Travel range   | max. 102 × 102 mm               |
| Drive          | coaxial drive / rack – pinion   |
| Material       | aluminium                       |
| Surface        | anodic coating, black lacquered |
| Weight         | approx. 1.6 kg                  |
| Load capacity  | 5.0 kg                          |