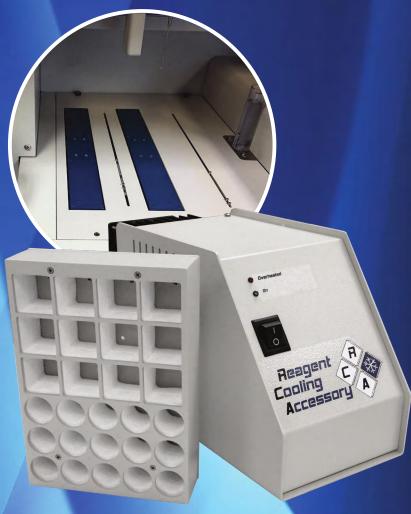

## Reagent Cooling Coolin

OPTIONAL ACCESSORY FOR ChemWell® 2900 SERIES AUTOMATED ANALYZERS

Protects reagents from high ambient temperatures, ideal for biochemistry, prolongs the viability of reagents when in use on-board the analyzer

- Cooling Capability: 12°C to 15°C below ambient
- Automatic Thermal Control
- Insulated Reagent Racks:
  27 position rack standard
  44 position rack optional
- Dimensions: 15" (38 cm) L x 6"
  (15 cm) W x 8" (20cm) H. Approx.
  weight 8 lbs. (3.6 kg)

Reagent Cooling Accessory ChemWell - RCA (230V) 029040

Reagent Cooling Accessory ChemWell - RCA (115V) 029041

AWARENESS TECHNOLOGY, INC.