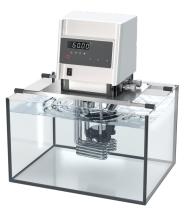

#### Features

- Bridge thermostatic circulator with latest microprocessor technology
  technology
- Easily readable green LED display for temperature
- User-friendly menu guidance with simplest 3-key operation
- EasyUse system for simple operation of the whole unit
- SelfCheck Assistant for system diagnosis
- Fully electronic continuous controller with PID action for internal & external control
- PowerAdapt system for the use of the maximum possible amount of heat permitted by the power supply system
- Low-level and adjustable over-temperature protection with acoustic alarm for use with flammable and non-flammable liquids
- LAUDA Varioflex pump (pressure) with 8 selectable levels
- Option for upgrading with up to 2 interfaces (RS 232/485, Profibus, analogue or contact modules, Ethernet-USB module)
- Pump connectors on the side and in the back, installed bypass
- Telescopic rods for bath widths up to 550 mm

### Technical Features (according to DIN 12876)

| Working temperature range                       | 30 300 ℃                             |
|-------------------------------------------------|--------------------------------------|
| Working temperature range with external cooling | 20 300 °C                            |
| Operating temperature range                     | -30 300 °C                           |
| Ambient temperature range                       | 5 40 °C                              |
| Temperature stability                           | 0.01 ± K                             |
| Heater power max.                               | 3.6 kW                               |
| Power consumption                               | 16 A                                 |
| Power consumption max.                          | 3.7 kW                               |
| Pump Pressure max.                              | 1.1 bar                              |
| Pump flow rate pressure max.                    | 32 L/min                             |
| Overall dimensions (WxDxH)                      | 320 x 185 x 400 mm                   |
| Power supply                                    | 230 V; 50/60 Hz                      |
| Power plug                                      | Power cord with angled plug (CEE7/7) |