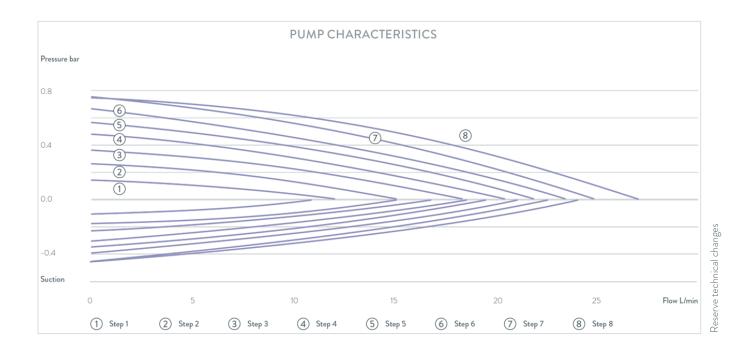

#### Features

- Bridge thermostatic circulator with latest microprocessor technology
  technology
- Easily readable green LED display for temperature
- User-friendly menu guidance with simplest 3-key operation
- EasyUse system for simple operation of the whole unit
- SelfCheck Assistant for system diagnosis
- Fully electronic continuous controller with PID action for internal & external control
- PowerAdapt system for the use of the maximum possible amount of heat permitted by the power supply system
- Low-level and adjustable over-temperature protection with acoustic alarm for use with flammable and non-flammable liquids
- LAUDA Varioflex pump (pressure) with 8 selectable levels
- Option for upgrading with up to 2 interfaces (RS 232/485, Profibus, analogue or contact modules, Ethernet-USB module)
- Pump connectors on the side and in the back, installed bypass
- Telescopic rods for bath widths up to 550 mm

### Technical Features (according to DIN 12876)

| Working temperature range                       | 30 300 ℃                             |
|-------------------------------------------------|--------------------------------------|
| Working temperature range with external cooling | 20 300 °C                            |
| Operating temperature range                     | -30 300 °C                           |
| Ambient temperature range                       | 5 40 °C                              |
| Temperature stability                           | 0.01 ± K                             |
| Heater power max.                               | 3.6 kW                               |
| Power consumption                               | 16 A                                 |
| Power consumption max.                          | 3.7 kW                               |
| Pump Pressure max.                              | 1.1 bar                              |
| Pump flow rate pressure max.                    | 32 L/min                             |
| Overall dimensions (WxDxH)                      | 320 x 185 x 400 mm                   |
| Power supply                                    | 230 V; 50/60 Hz                      |
| Power plug                                      | Power cord with angled plug (CEE7/7) |