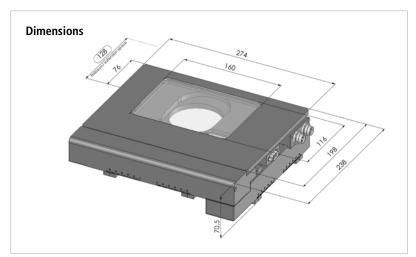

## Scanning Stage SCAN<sup>plus</sup> 100 × 100 for Upright Microscopes

| Specifications     |                                                                                       |
|--------------------|---------------------------------------------------------------------------------------|
| Travel range       | max. 100 × 100 mm                                                                     |
| Travel speed       | max. 120 mm/s (with 2 mm ball screw pitch) max. 240 mm/s (with 4 mm ball screw pitch) |
| Repeatability      | ≤ 0.2 µm ¹                                                                            |
| Accuracy           | ±1 µm ²                                                                               |
| Resolution         | 0.05 μm (smallest step size)                                                          |
| Orthogonality      | < 10 arcsec                                                                           |
| Motor type         | 2-phase stepper motor                                                                 |
| Limit switches     | continuously adjustable optical light barriers                                        |
| Material / surface | aluminium / anodic coating, black laquered                                            |
| Weight             | approx. 4.6 kg                                                                        |