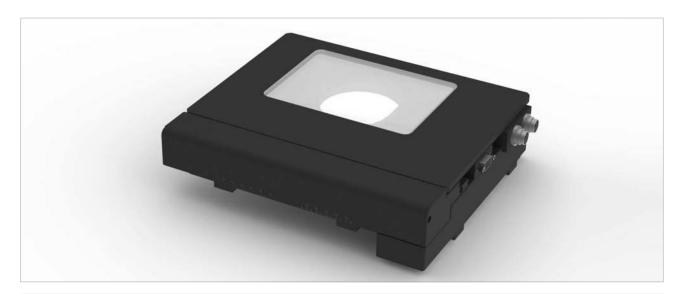

## Scanning Stage SCAN<sup>plus</sup> 100 × 100 for Upright Microscopes

| Specifications     |                                                                                       |
|--------------------|---------------------------------------------------------------------------------------|
| Travel range       | max. 100 × 100 mm                                                                     |
| Travel speed       | max. 120 mm/s (with 2 mm ball screw pitch) max. 240 mm/s (with 4 mm ball screw pitch) |
| Repeatability      | ≤ 0.2 µm ¹                                                                            |
| Accuracy           | ±1 µm ²                                                                               |
| Resolution         | 0.05 μm (smallest step size)                                                          |
| Orthogonality      | < 10 arcsec                                                                           |
| Motor type         | 2-phase stepper motor                                                                 |
| Limit switches     | continuously adjustable optical light barriers                                        |
| Material / surface | aluminium / anodic coating, black laquered                                            |
| Weight             | approx. 4.6 kg                                                                        |

## **Product Features**

- integrated linear measuring systems for highest accuracy
- flat, ergonomic design with rounded corners
- plain surface for easy cleaning
- exchangeable stage inserts for different kinds of applications
- continuously adjustable optical light barriers for individual travel range limitation
- integrated electronic stage identification device ETS for automatic identification of the scanning stage and parametrization of the controller
- 5 years guarantee, if the scanning stage is operated in the system with the Märzhäuser TANGO controller