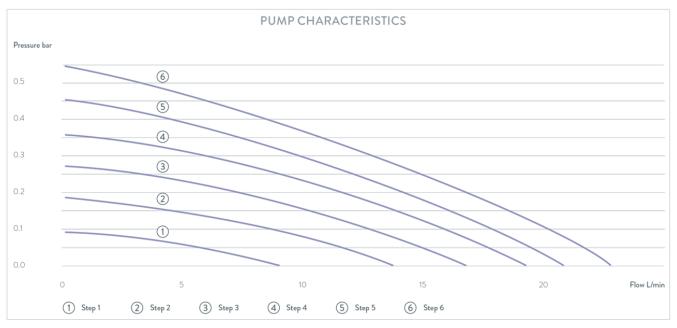

#### Technical Features (according to DIN 12876)

| Working temperature range    | 20 200 °C                            |
|------------------------------|--------------------------------------|
| Ambient temperature range    | 5 40 °C                              |
| Temperature stability        | 0.01 ± K                             |
| Heater power max.            | 2 kW                                 |
| Power consumption max.       | 2.1 kW                               |
| Power consumption            | 10 A                                 |
| Pump Pressure max.           | 0.6 bar                              |
| Pump flow rate pressure max. | 22 L/min                             |
| Overall dimensions (WxDxH)   | 130 x 135 x 325 mm                   |
| Power supply                 | 230 V; 50/60 Hz                      |
| Power plug                   | Power cord with angled plug (CEE7/7) |