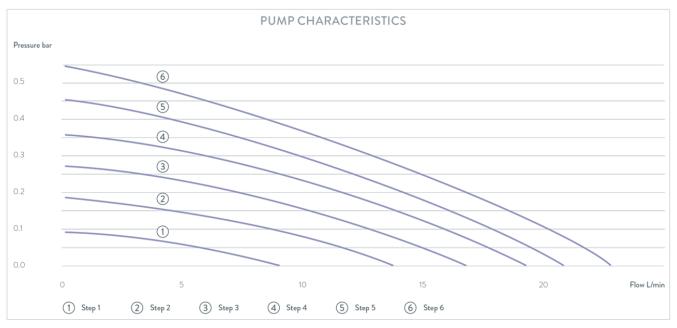

#### Technical Features (according to DIN 12876)

| Working temperature range    | 20 200 °C                            |
|------------------------------|--------------------------------------|
| Ambient temperature range    | 5 40 °C                              |
| Temperature stability        | 0.01 ± K                             |
| Heater power max.            | 2.6 kW                               |
| Power consumption max.       | 2.7 kW                               |
| Power consumption            | 12 A                                 |
| Pump Pressure max.           | 0.6 bar                              |
| Pump flow rate pressure max. | 22 L/min                             |
| Overall dimensions (WxDxH)   | 130 x 135 x 325 mm                   |
| Power supply                 | 230 V; 50/60 Hz                      |
| Power plug                   | Power cord with angled plug (CEE7/7) |