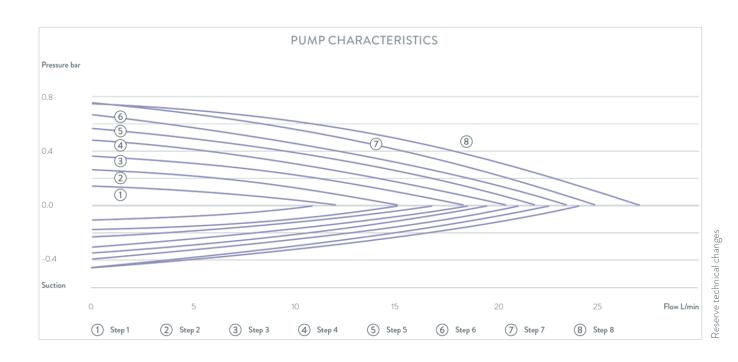

#### **Features**

- Bridge thermostatic circulator with latest microprocessor technology technology
- · Easily readable green LED display for temperature
- · User-friendly menu guidance with simplest 3-key operation
- EasyUse system for simple operation of the whole unit
- · SelfCheck Assistant for system diagnosis
- Fully electronic continuous controller with PID action for internal & external control
- PowerAdapt system for the use of the maximum possible amount of heat permitted by the power supply system
- Low-level and adjustable over-temperature protection with acoustic alarm for use with flammable and non-flammable liquids
- LAUDA Varioflex pump (pressure/suction) with 8 selectable levels
- Option for upgrading with up to 2 interfaces (RS 232/485, Profibus, analogue or contact modules, Ethernet-USB module)
- · Pump connectors on the side and in the back, installed bypass
- · Telescopic rods for bath widths up to 550 mm

#### Technical Features (according to DIN 12876)

| Working temperature range                       |
|-------------------------------------------------|
| Working temperature range with external cooling |
| Operating temperature range                     |
| Ambient temperature range                       |
| Temperature stability                           |
| Heater power max.                               |
| Power consumption                               |
| Power consumption max.                          |
| Pump Pressure max.                              |
| Pump flow rate pressure max.                    |
| Overall dimensions (WxDxH)                      |
| Power supply                                    |
| Power plug                                      |

| 30 300 °C                            |  |
|--------------------------------------|--|
| 20 300 °C                            |  |
| -30 300 °C                           |  |
| 5 40 °C                              |  |
| 0.01 ± K                             |  |
| 3.6 kW                               |  |
| 16 A                                 |  |
| 3.7 kW                               |  |
| 0.7 bar                              |  |
| 25 L/min                             |  |
| 320 x 185 x 400 mm                   |  |
| 230 V; 50/60 Hz                      |  |
| Power cord with angled plug (CEE7/7) |  |