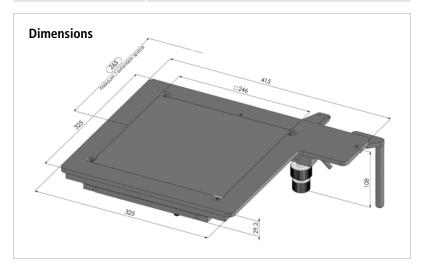

## Manual Microscope Stage EK 200 × 200

for Upright Microscopes

| Specifications |                                                                  |
|----------------|------------------------------------------------------------------|
| Travel range   | max. 205 × 205 mm (8" × 8")                                      |
| Drive          | coaxial drive / rack — pinion<br>with patented coarse adjustment |
| Material       | aluminium                                                        |
| Surface        | anodic coating, black lacquered                                  |
| Load capacity  | 5.0 kg                                                           |
| Weight         | approx. 6.3 kg                                                   |