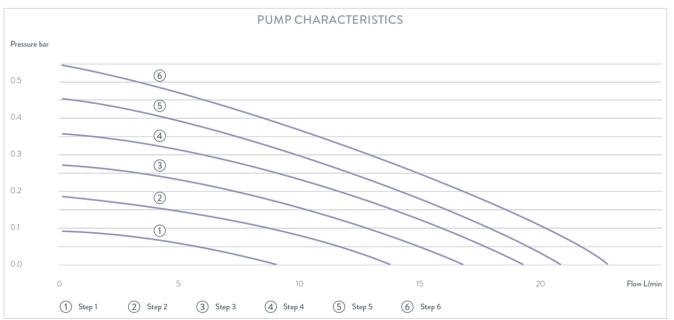

#### **Features**

- · Thermostatic bath with latest microprocessor technology
- Monochrome grafic LCD display for simultaneous indication of actual and set value
- · User friendly menu navigation in plain language
- Easy input via cursor and soft keys. Additional Tmax key for overtemperature protection
- Fully electronic continuous controller with PID action
- Safety class III for operation with flammable and non-flammable liquids. Overtemperature cut-out adjustable via menu
- · Vario pump with six adjustable performance levels
- Easy control of the flow rate between internal and external circulation during operation without contact with the bath
- · USB interface as standard
- Upgradeable with an interface module (analogue module, contact module, RS 232/485 module, Profibus, Ethernet-USB module)
- · Upgradeable with Pt 100/LiBus module for external control and remote control via Command console
- · Integrated programmer, 1 programme with max. 20 segments
- · Bath vessel made from stainless steel with drain valve
- · Cooling coil as standard