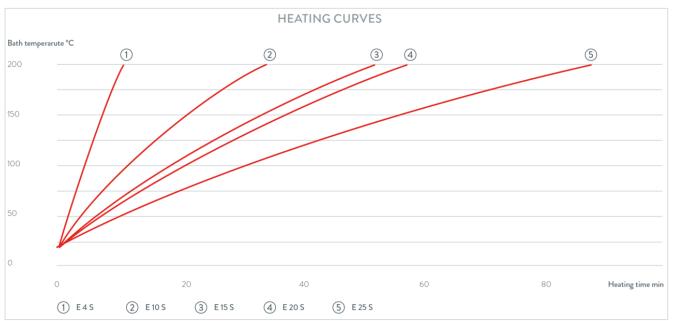

Features (according to DIN 12876)

| 20 200 °C                            |  |
|--------------------------------------|--|
| 5 40 °C                              |  |
| 0.01 ± K                             |  |
| 2 kW                                 |  |
| 2.1 kW                               |  |
| 10 A                                 |  |
| 0.6 bar                              |  |
| 22 L/min                             |  |
| 16.0 / 25.0 L                        |  |
| 300 x 365 x 200 mm                   |  |
| 331 x 537 x 426 mm                   |  |
| 230 V; 50/60 Hz                      |  |
| Power cord with angled plug (CEE7/7) |  |

eserve technical changes



# PRODUCT DATA SHEET

Standing: 2021-07-21

LAUDA ECO E 25 S

Heating thermostat 230 V; 50/60 Hz

Part Number: L001088



Reserve technical changes



# PRODUCT DATA SHEET

Standing: 2021-07-21

LAUDA ECO E 25 S

Heating thermostat 230 V; 50/60 Hz

Part Number: L001088



Reserve technical changes