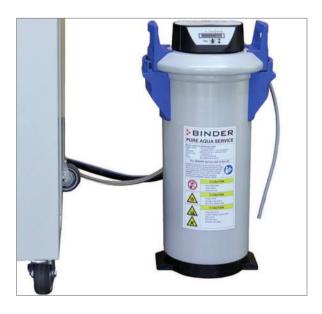

# BINDER PURE AQUA SERVICE water treatment system

The BINDER PURE AQUA SERVICE is used to fully desalinate faucet water for BINDER climate chamber humidification systems. The ion exchanger system consists of a pressure container, a single-use filter cartridge and a pressure container lid. The continuous water quality monitoring system is integrated in the lid of the BINDER PURE AQUA SERVICE and uses colored LEDs to display the current operating condition of the filter medium.

## Scope of delivery

- Filter cartridge
- Safety pressure container
- Pressure container lid with LED display
- Power supply unit
- 2-meter pressure hose (with 3/4" connector at each end)