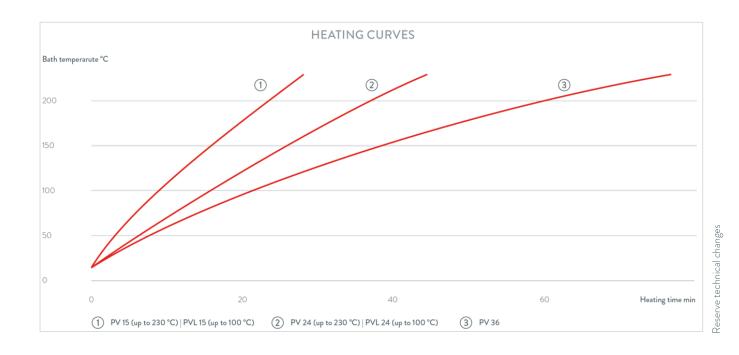

Working temperature min. 30 °C

Working temperature max. 230 °C

### Technical Features (according to DIN 12876)

| Working temperature range                       | 30 230 °C                            |
|-------------------------------------------------|--------------------------------------|
| Working temperature range with external cooling | 20 230 °C                            |
| Operating temperature range                     | 0 230 °C                             |
| Ambient temperature range                       | 5 40 °C                              |
| Temperature stability                           | 0.01 ± K                             |
| Heater power max.                               | 3.6 kW                               |
| Power consumption                               | 16 A                                 |
| Power consumption max.                          | 3.7 kW                               |
| Pump Pressure max.                              | 0.8 bar                              |
| Pump flow rate pressure max.                    | 25 L/min                             |
| Bath volume min. / max.                         | 19.0 / 24.0 L                        |
| Size of bath (W x D x H)                        | 405 x 135 x 320 mm                   |
| Overall dimensions (WxDxH)                      | 740 x 282 x 590 mm                   |
| Power supply                                    | 230 V; 50/60 Hz                      |
| Power plug                                      | Power cord with angled plug (CEE7/7) |