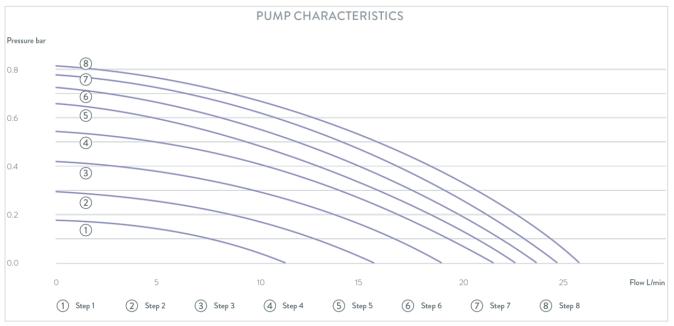

#### Features

- Thermostatic bath/circulator with latest microprocessor technology and installed cooling coil
- Easily readable green LED display for temperature
- User-friendly menu guidance with simplest 3-key operation
- EasyUse system for simple operation of the whole unit
- SelfCheck Assistant for system diagnosis
- Fully electronic continuous controller with PID action for internal & external control
- PowerAdapt system for the use of the maximum possible amount of heat permitted by the power supply system
- Low-level and adjustable over-temperature protection with acoustic alarm for use with flammable and non-flammable liquids
- LAUDA Varioflex pump (pressure) with 8 selectable levels
- Option for upgrading with up to 2 interfaces (RS 232/485, Profibus, analogue or contact modules, Ethernet-USB module)
- Measuring chamber with big windows front and back
- Pump connectors on the side and in the back, installed bypass
- Bath vessel made of stainless steel (insulated, with handles and drain tap)

### Technical Features (according to DIN 12876)

| Working temperature range                       | 30 230 °C                            |
|-------------------------------------------------|--------------------------------------|
| Working temperature range with external cooling | 20 230 °C                            |
| Operating temperature range                     | 0 230 °C                             |
| Ambient temperature range                       | 5 40 °C                              |
| Temperature stability                           | 0.01 ± K                             |
| Heater power max.                               | 3.6 kW                               |
| Power consumption                               | 16 A                                 |
| Power consumption max.                          | 3.7 kW                               |
| Pump Pressure max.                              | 0.8 bar                              |
| Pump flow rate pressure max.                    | 25 L/min                             |
| Bath volume min. / max.                         | 19.0 / 24.0 L                        |
| Size of bath (W x D x H)                        | 405 x 135 x 320 mm                   |
| Overall dimensions (WxDxH)                      | 740 x 282 x 590 mm                   |
| Power supply                                    | 230 V; 50/60 Hz                      |
| Power plug                                      | Power cord with angled plug (CEE7/7) |