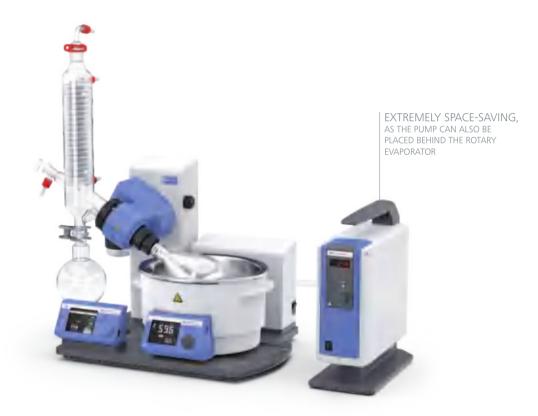

# IKA – everything you need from a single source

/// Your laboratory vacuum

The new vacuum solutions from IKA allow you to create your own laboratory vacuum (MVP 10 basic in combination with the VC 10 vacuum controller) or to rely on a standalone solution offered by the new VACSTAR digital pump.