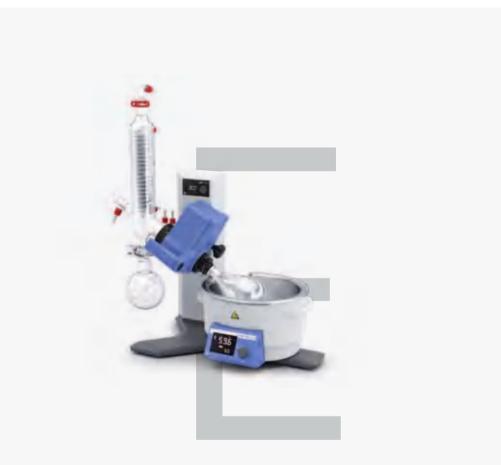

### **RV 3** /// The Beginner

The new RV 3 rotary evaporator is the ideal entry-level model, but is also a real all-rounder. It finds a multitude of uses in the chemical, pharmaceutical and biotechnology industries, in research and development, in manufacturing and quality assurance, in laboratories, and in plant construction.