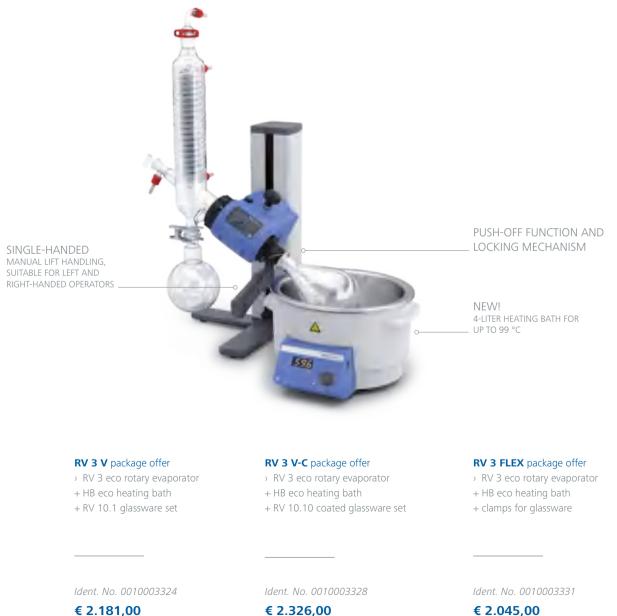

### **RV 3** /// The Beginner

The new RV 3 rotary evaporator is the ideal entry-level model, but is also a real all-rounder. It finds a multitude of uses in the chemical, pharmaceutical and biotechnology industries, in research and development, in manufacturing and quality assurance, in laboratories, and in plant construction.

€ 2.326,00

€ 2.045,00