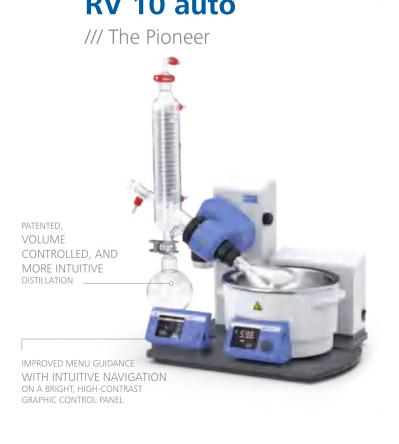

## RV 10 auto pro

/// The Pioneer

The RV 10 auto pro rotary evaporator is now fitted with our full-automatic VACSTAR digital vacuum pump. This enables better automatic detection of the solvent boiling point. This function offers several decisive advantages in comparison with a valve-controlled system, a pumping unit, and a simple rotary evaporator.