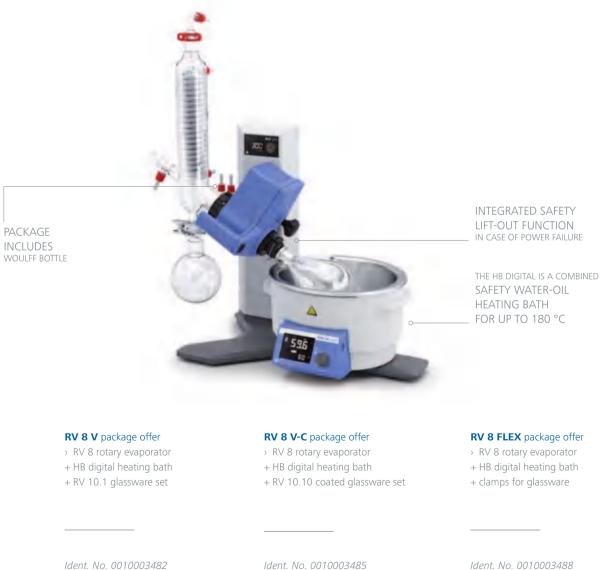

### **RV 8** /// The Athlete

The RV 8 features a user-friendly manual lift with an integrated safety lift-out function in case of power failure. The RV 8 is the ideal choice for all standard distillation applications. Digital displays for speed and heating bath temperature enable optimum control of the entire distillation process. The device is distinguished by its user-friendly handling concept and distills the desired solvent safely and with absolute precision.

€ 2.717,00

Ident. No. 0010003485

€ 2.869,00

Ident. No. 0010003488 € 2.571,00