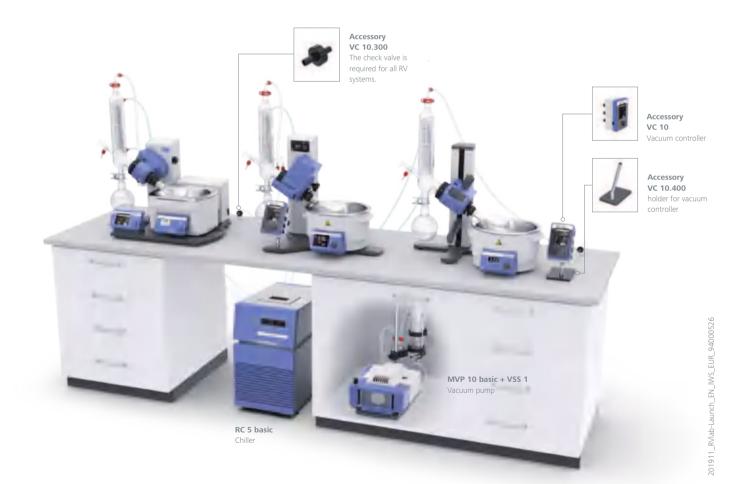

# IKA – everything you need from a single source

/// Your laboratory vacuum

The new vacuum solutions from IKA allow you to create your own laboratory vacuum (MVP 10 basic in combination with the VC 10 vacuum controller) or to rely on a standalone solution offered by the new VACSTAR digital pump.