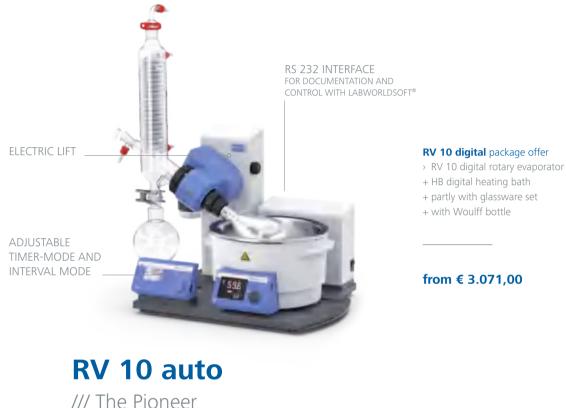

## **RV 10 digital**

/// The Reliable

### RV 10 auto package offer

- > RV 10 auto rotary evaporator
- + RV 10.4002 magnetic valve
- + HB digital heating bath
- + partly with glassware set
- + with Woulff bottle

### from € 5.730,00