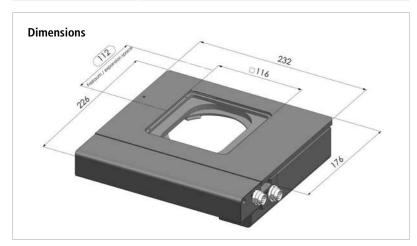

## Scanning Stage SCAN 75 × 50 for Upright Microscopes

| Specifications     |                                                                                     |
|--------------------|-------------------------------------------------------------------------------------|
| Travel range       | max. 75 × 50 mm                                                                     |
| Travel speed       | max. 25 mm/s (with 1 mm ball screw pitch) max. 50 mm/s (with 2 mm ball screw pitch) |
| Repeatability      | < 1 μm (bidirectional) ¹                                                            |
| Accuracy           | ±3 µm¹                                                                              |
| Resolution         | 0.01 µm (smallest step size)                                                        |
| Orthogonality      | ≤ 5 arcsec                                                                          |
| Motor type         | 2-phase stepper motor                                                               |
| Limit switches     | light barriers                                                                      |
| Stage opening      | 116 × 116 mm                                                                        |
| Material / surface | aluminium / anodic coating, black lacquered                                         |
| Weight             | approx. 2.6 kg                                                                      |