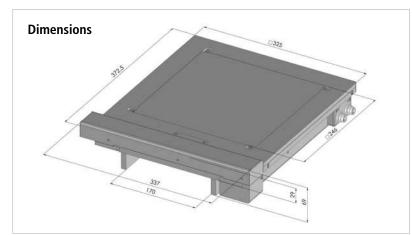

## Specifications

| Travel range       | max. 200 × 200 mm                                                                        |
|--------------------|------------------------------------------------------------------------------------------|
| Travel speed       | max. 120 mm/s (with 2 mm ball screw pitch)<br>max. 240 mm/s (with 4 mm ball screw pitch) |
| Repeatability      | < 1 µm <sup>1</sup> (bidirectional)                                                      |
| Accuracy           | ±3 μm¹                                                                                   |
| Resolution         | 0.01 μm (smallest step size)                                                             |
| Orthogonality      | < 10 arcsec                                                                              |
| Motor type         | 2-phase stepper motor                                                                    |
| Limit switches     | continuously adjustable light barriers                                                   |
| Material / surface | aluminium / anodic coating, black lacquered                                              |
| Weight             | approx. 8.9 kg                                                                           |
|                    |                                                                                          |