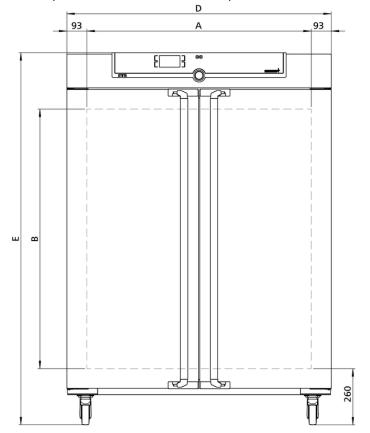

#### Stainless steel interior

| Dimensions                | w <sub>(A)</sub> x h <sub>(B)</sub> x d <sub>(C)</sub> : 1040 x 1200 x 600 mm (d less 39 mm for fan)                                            |  |
|---------------------------|-------------------------------------------------------------------------------------------------------------------------------------------------|--|
| Interior                  | easy-to-clean interior,made of stainless steel, reinforced by deep drawn ribbing with integrated and protected large-area heating on four sides |  |
| Volume                    | 749                                                                                                                                             |  |
| Max. number of internals  | 14                                                                                                                                              |  |
| Max. loading of chamber   | 300 kg                                                                                                                                          |  |
| Max. loading per internal | 30 kg                                                                                                                                           |  |

## Textured stainless steel casing

| Dimensions   | w <sub>(D)</sub> x h <sub>(E)</sub> x d <sub>(F)</sub> : 1224 x 1720 x 784 mm (d +56mm door handle) |
|--------------|-----------------------------------------------------------------------------------------------------|
| Installation | on lockable castors                                                                                 |
| Housing      | rear zinc-plated steel                                                                              |