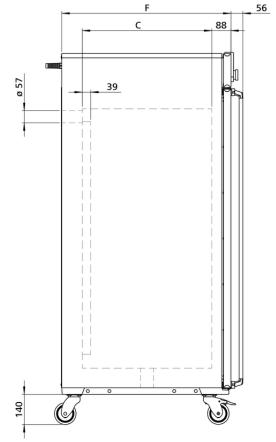

#### Stainless steel interior

| Dimensions                | w <sub>(A)</sub> x h <sub>(B)</sub> x d <sub>(C)</sub> : 1040 x 1200 x 600 mm (d less 39 mm for fan)                                            |  |
|---------------------------|-------------------------------------------------------------------------------------------------------------------------------------------------|--|
| Interior                  | easy-to-clean interior,made of stainless steel, reinforced by deep drawn ribbing with integrated and protected large-area heating on four sides |  |
| Volume                    | 749                                                                                                                                             |  |
| Max. number of internals  | 14                                                                                                                                              |  |
| Max. loading of chamber   | 300 kg                                                                                                                                          |  |
| Max. loading per internal | 30 kg                                                                                                                                           |  |

## Textured stainless steel casing

| Dimensions   | w <sub>(D)</sub> x h <sub>(E)</sub> x d <sub>(F)</sub> : 1224 x 1720 x 784 mm (d +56mm door handle) |
|--------------|-----------------------------------------------------------------------------------------------------|
| Installation | on lockable castors                                                                                 |
| Housing      | rear zinc-plated steel                                                                              |