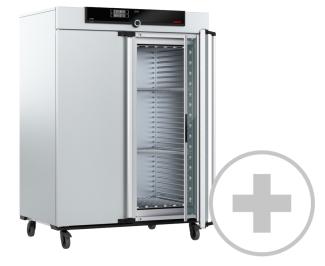

#### Incubator Im

# **IF750m**

The incubator Im is a Class I medical device.

The heating of this incubator is optimally tuned for forced air circulation; the fan can also be switched off completely, and valuable chamber loads for research, pharmaceutics, medicine and food chemistry are warmed up very carefully. On this page, you can find all the essential technical data on our incubator. Our customer relations team will be pleased to help if you want further information. If you should require a customised special solution, please contact our technical specialists at sales@memmert.com.

for fault analysis

| Standard equipment            |                                                                                   |
|-------------------------------|-----------------------------------------------------------------------------------|
| Internals                     | 2 stainless steel grid(s), electropolished                                        |
| Works calibration certificate | incl. works calibration certificate for +37°C                                     |
| Door                          | inner glass doors                                                                 |
| Door                          | fully insulated stainless steel doors with2-point locking (compression door lock) |

#### Stainless steel interior

| Dimensions                | w <sub>(A)</sub> x h <sub>(B)</sub> x d <sub>(C)</sub> : 1040 x 1200 x 600 mm (d less 39 mm for fan)                                            |  |
|---------------------------|-------------------------------------------------------------------------------------------------------------------------------------------------|--|
| Interior                  | easy-to-clean interior,made of stainless steel, reinforced by deep drawn ribbing with integrated and protected large-area heating on four sides |  |
| Volume                    | 749                                                                                                                                             |  |
| Max. number of internals  | 14                                                                                                                                              |  |
| Max. loading of chamber   | 300 kg                                                                                                                                          |  |
| Max. loading per internal | 30 kg                                                                                                                                           |  |