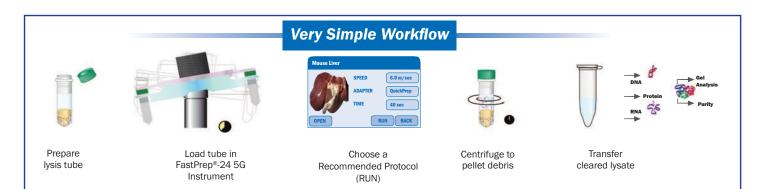

Optimize your research with MP Lysing Matrix and FastDNA® Purification Kits for the most intact DNA, RNA and Proteins without compromising the integrity of your sample!

© 2015 Thermo Fisher Scientific Inc. All rights reserved. Trademarks used are owned as indicated at www.fishersci.com/trademarks.