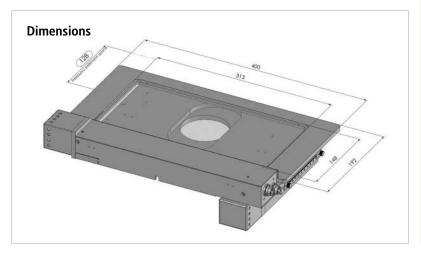

## Scanning Stage SCAN 225 × 76 for Upright Microscopes

| Specifications     |                                                                                       |
|--------------------|---------------------------------------------------------------------------------------|
| Travel range       | 225 × 76 mm (9" × 3")                                                                 |
| Travel speed       | max. 120 mm/s (with 2 mm ball screw pitch) max. 240 mm/s (with 4 mm ball screw pitch) |
| Repeatability      | < 1 μm¹ (bidirectional)                                                               |
| Accuracy           | ±3 μm¹                                                                                |
| Resolution         | 0.01 μm (smallest step size)                                                          |
| Orthogonality      | < 10 arcsec                                                                           |
| Motor type         | 2-phase stepper motor                                                                 |
| Limit switches     | mechanical limit switches                                                             |
| Material / surface | aluminium / anodic coating, black lacquered                                           |
| Weight             | approx. 4.4 kg                                                                        |