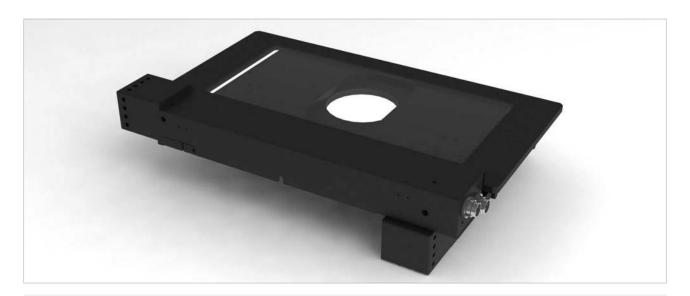

## Scanning Stage SCAN 225 × 76 for Upright Microscopes

| Specifications     |                                                                                       |
|--------------------|---------------------------------------------------------------------------------------|
| Travel range       | 225 × 76 mm (9" × 3")                                                                 |
| Travel speed       | max. 120 mm/s (with 2 mm ball screw pitch) max. 240 mm/s (with 4 mm ball screw pitch) |
| Repeatability      | < 1 μm¹ (bidirectional)                                                               |
| Accuracy           | ±3 μm¹                                                                                |
| Resolution         | 0.01 μm (smallest step size)                                                          |
| Orthogonality      | < 10 arcsec                                                                           |
| Motor type         | 2-phase stepper motor                                                                 |
| Limit switches     | mechanical limit switches                                                             |
| Material / surface | aluminium / anodic coating, black lacquered                                           |
| Weight             | approx. 4.4 kg                                                                        |

## **Product Features**

- exchangeable stage inserts for different kinds of applications
- continuously adjustable limit switches for individual travel range limitation of the Y-axis
- **5 years guarantee**, if the scanning stage is operated in the system with the Märzhäuser TANGO controller